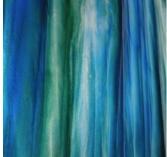

**ENVELEX** ® **RAIN** suggests the appearance of gale-force water streaking down your windows. Rain creates a highly organic and lineal effect. Additional levels of light gathering diffusion are available either by sandblasting or the addition of light scattering additives to the custom resins. Glass-clear edge polishing is also available for conditions where edges will be exposed.

**ENVELEX** ® **RAIN** can be specified in any color and density as required. In addition, thicknesses are available from very light gauge (1/8") up to 2" thickness and beyond. A single color can be specified, or multiple colors. Colors can be matched to your finish samples, and ENVEL also offers the capability of high polish edge finishing in any sizes. Maximum panel size  $5' \times 10'$ .