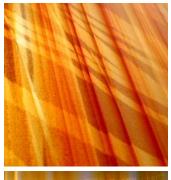

**ENVELEX** ® **RAIN** suggests the appearance of gale-force water streaking down your windows. Rain creates a highly organic and lineal effect. Additional levels of light gathering diffusion are available either by sandblasting or the addition of light scattering additives to the custom resins. Glass-clear edge polishing is also available for conditions where edges will be exposed.