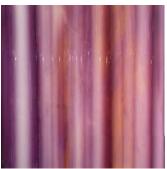

**ENVELEX** ® **RAIN** suggests the appearance of gale-force water streaking down your windows. Rain creates a highly organic and lineal effect. Additional levels of light gathering diffusion are available either by sandblasting or the addition of light scattering additives to the custom resins. Glass-clear edge polishing is also available for conditions where edges will be exposed.

**ENVELEX** ® **RAIN** can be specified in any color and density as required. In addition, thicknesses are available from very light gauge (1/8") up to 2" thickness and beyond. A single color can be specified, or multiple colors. Colors can be matched to your finish samples, and ENVEL also offers the capability of high polish edge finishing in any sizes. Maximum panel size  $5' \times 10'$ .