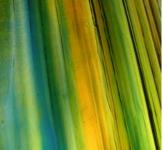

**ENVELEX** ® **RAIN** suggests the appearance of gale-force water streaking down your windows. Rain creates a highly organic and lineal effect. Additional levels of light gathering diffusion are available either by sandblasting or the addition of light scattering additives to the custom resins. Glass-clear edge polishing is also available for conditions where edges will be exposed.

**ENVELEX** ® **RAIN** can be specified in any color and density as required. In addition, thicknesses are available from very light gauge (1/8") up to 2" thickness and beyond. A single color can be specified, or multiple colors. Colors can be matched to your finish samples, and ENVEL also offers the capability of high polish edge finishing in any sizes. Maximum panel size  $5' \times 10'$ .