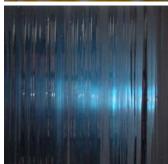

**ENVELEX** ® **RAIN** suggests the appearance of gale-force water streaking down your windows. Rain creates a highly organic and lineal effect. Additional levels of light gathering diffusion are available either by sandblasting or the addition of light scattering additives to the custom resins. Glass-clear edge polishing is also available for conditions where edges will be exposed.

**ENVELEX** ® **RAIN** can be specified in any color and density as required. In addition, thicknesses are available from very light gauge (1/8") up to 2" thickness and beyond. A single color can be specified, or multiple colors. Colors can be matched to your finish samples, and ENVEL also offers the capability of high polish edge finishing in any sizes. Maximum panel size  $5' \times 10'$ .