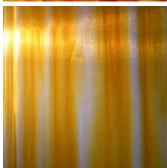

**ENVELEX** ® **RAIN** suggests the appearance of gale-force water streaking down your windows. Rain creates a highly organic and lineal effect. Additional levels of light gathering diffusion are available either by sandblasting or the addition of light scattering additives to the custom resins. Glass-clear edge polishing is also available for conditions where edges will be exposed.

**ENVELEX** ® **RAIN** can be specified in any color and density as required. In addition, thicknesses are available from very light gauge (1/8") up to 2" thickness and beyond. A single color can be specified, or multiple colors. Colors can be matched to your finish samples, and ENVEL also offers the capability of high polish edge finishing in any sizes. Maximum panel size  $5' \times 10'$ .