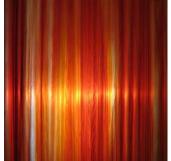

**ENVELEX** ® **RAIN** suggests the appearance of gale-force water streaking down your windows. Rain creates a highly organic and lineal effect. Additional levels of light gathering diffusion are available either by sandblasting or the addition of light scattering additives to the custom resins. Glass-clear edge polishing is also available for conditions where edges will be exposed.

**ENVELEX** ® **RAIN** can be specified in any color and density as required. In addition, thicknesses are available from very light gauge (1/8") up to 2" thickness and beyond. A single color can be specified, or multiple colors. Colors can be matched to your finish samples, and ENVEL also offers the capability of high polish edge finishing in any sizes. Maximum panel size  $5' \times 10'$ .